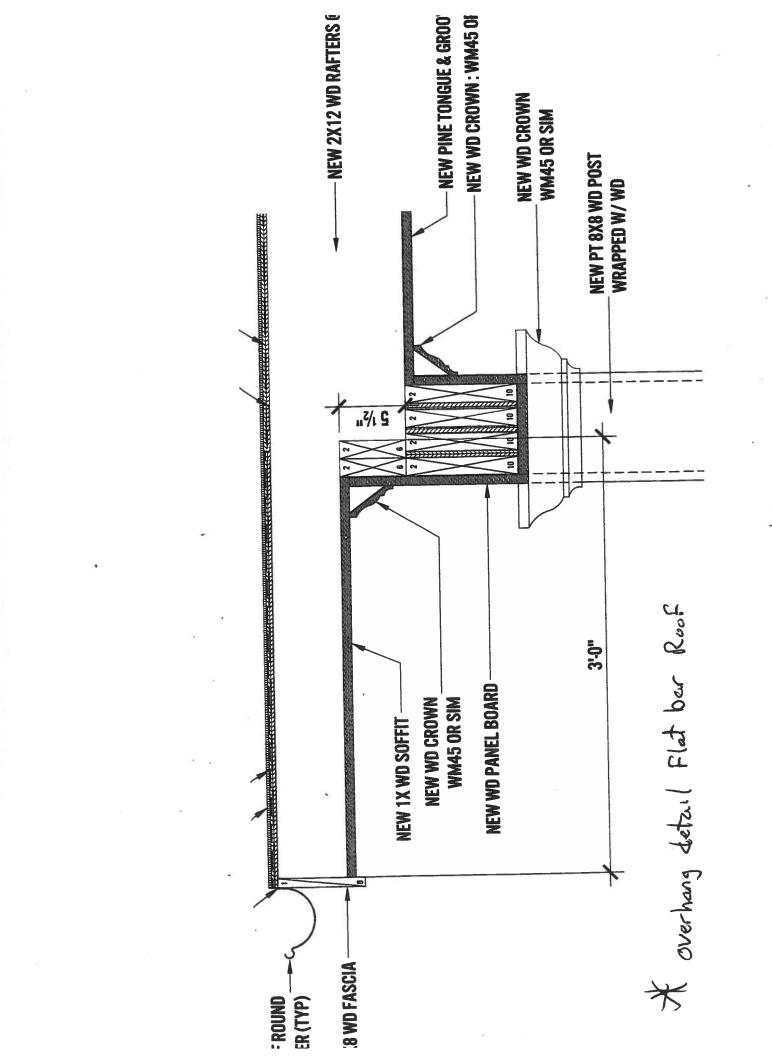

Install ½ round aluminum gutters

ທ TYPICAL GUARD & HANDRAIL DETAIL SCALE: 1/2" = 1-0" 44 00

2019.12 - HAPPY TAP

DANIEL EBNER ARCHITECTS 427 W. WALNUT STREET ALLENTOWN, PA 18102 510.821.0713 INFO@DANIELEBNERARCHITECTS.COM