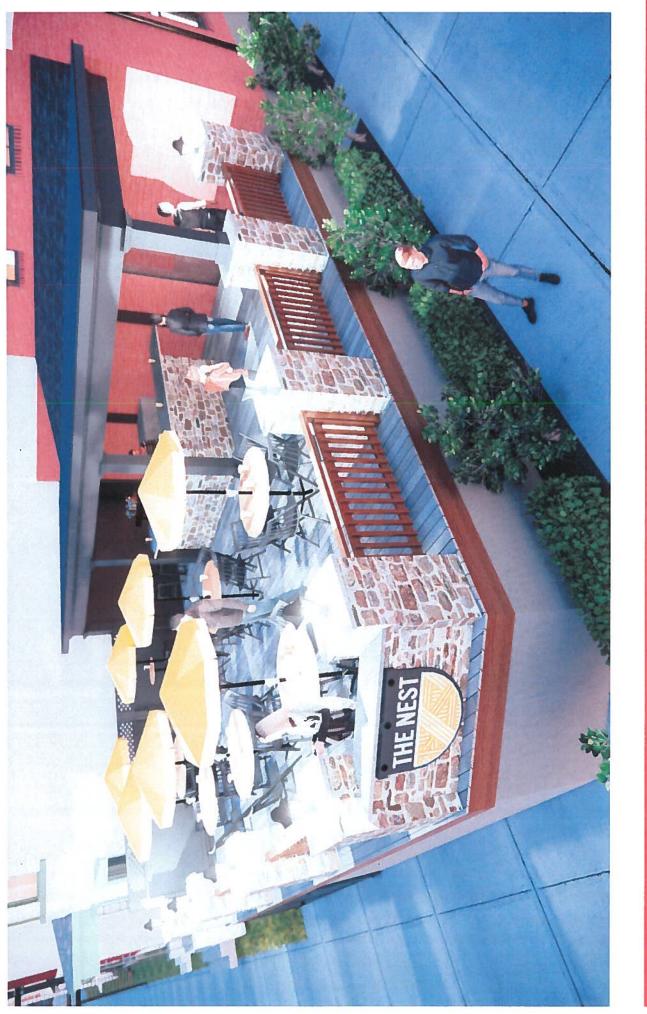

Remove rear apartment and build patio with outside bar Remove corner south/west roof (not original) Remove west roof over side door (not original) Remove west door and replace with window Remove west steps Replace front, rear and front corner doors Reconstruct trim over front doors