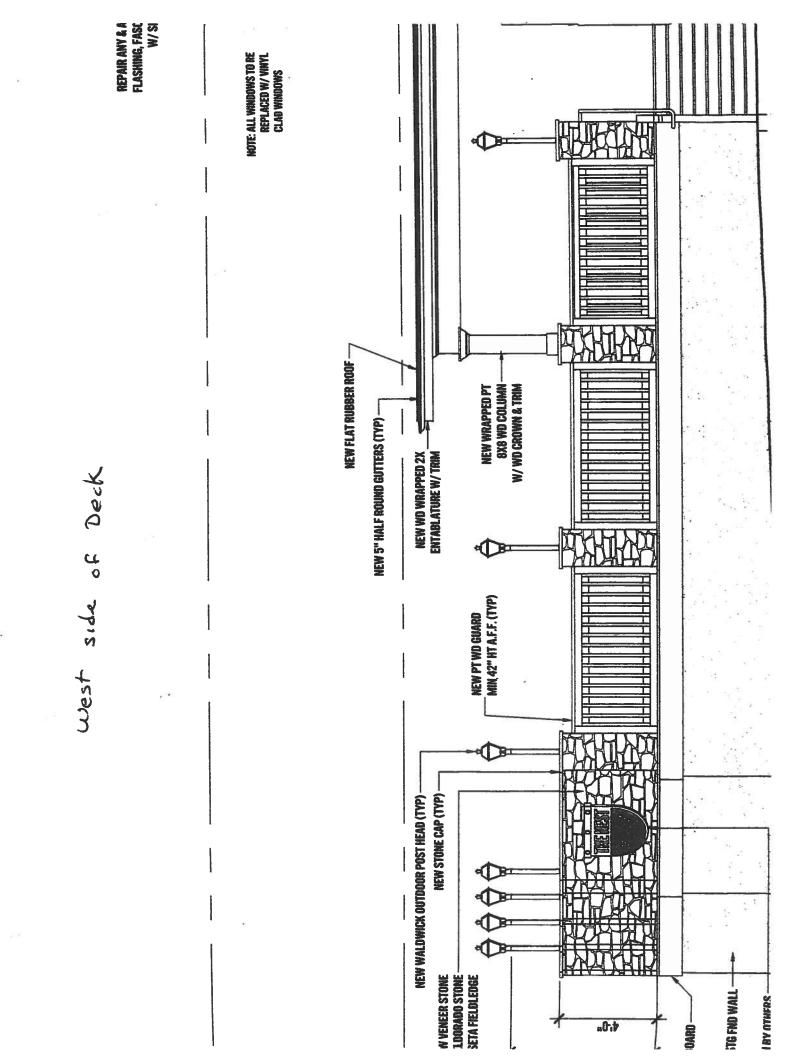

Remove rear apartment and build patio with outside bar Remove corner south/west roof (not original) Remove west roof over side door (not original) Remove west door and replace with window Remove west steps Replace front, rear and front corner doors Reconstruct trim over front doors

Install ½ round aluminum gutters

ທ TYPICAL GUARD & HANDRAIL DETAIL SCALE: 1/2" = 1-0" 44 00

2019.12 - HAPPY TAP

DANIEL EBNER ARCHITECTS 427 W. WALNUT STREET ALLENTOWN, PA 18102 510.821.0713 INFO@DANIELEBNERARCHITECTS.COM