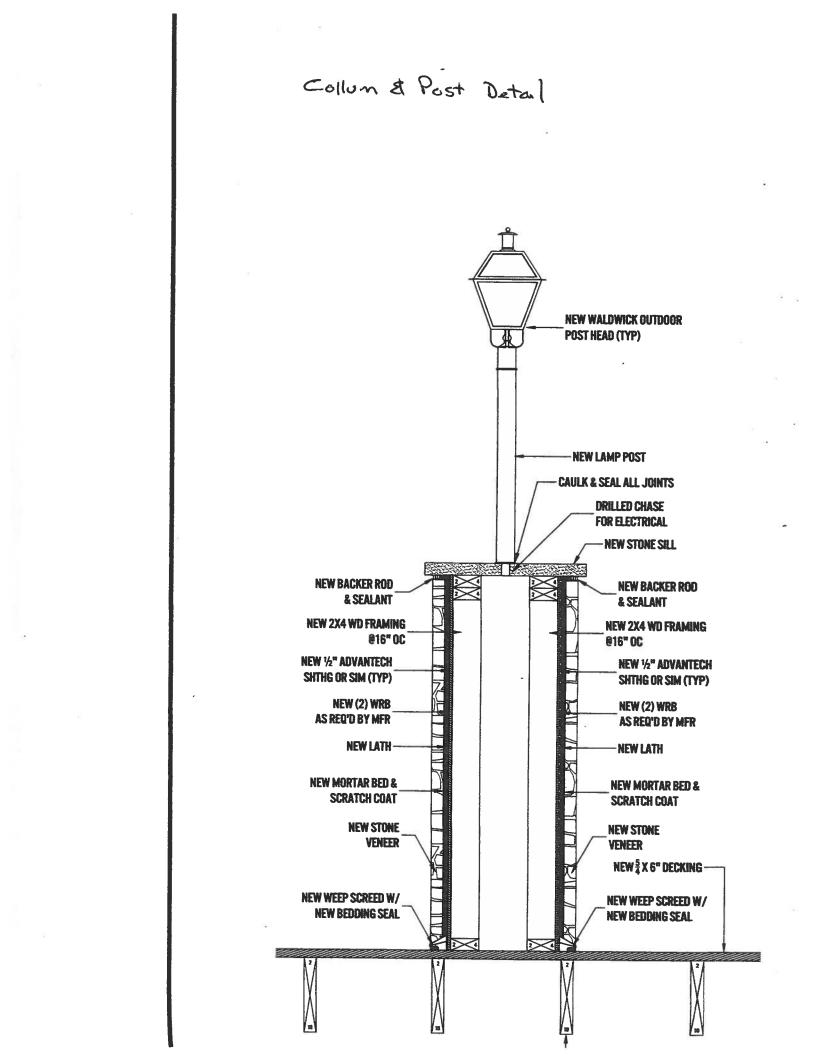

| APPLICANT'S SIGNATURE 3 DATE: 8/22/29                                                                               |  |  |  |

Describe Project...

Requesting to replace all windows with 2 over 2 Jeld-Wen windows. HCC did approve 1 over 1 but we since found old 2 over 2 sashes in the basement. Which were original to the building

Remove rear apartment and build patio with outside bar Remove corner south/west roof (not original) Remove west roof over side door (not original) Remove west door and replace with window Remove west steps Replace front, rear and front corner doors Reconstruct trim over front doors

Install ½ round aluminum gutters









ທ TYPICAL GUARD & HANDRAIL DETAIL SCALE: 1/2" = 1-0" 44 00



























2019.12 - HAPPY TAP

DANIEL EBNER ARCHITECTS 427 W. WALNUT STREET ALLENTOWN, PA 18102 510.821.0713 INFO@DANIELEBNERARCHITECTS.COM





2019.12 - HAPPY TAP

DANIEL EBNER ARCHITECTS 427 W. WALNUT STREET ALLENTOWN, PA 18102 ALLENTOWN, PA 18102 10610@DANIFIFRWFRARCHITECTS, COM







DANJEL EBNER ARCHITECTS 427 W. WALNUT STREET ALLENTOWN, PA 18102 610.821.0713 info@damielebnerarchitects com





2019.12 - HAPPY TAP

DANIEL EBNER ARCHITECTS 427 W. Walnut Street Allentown, Pa 18102 510.821.0713 info@danielebnerarchitects.com