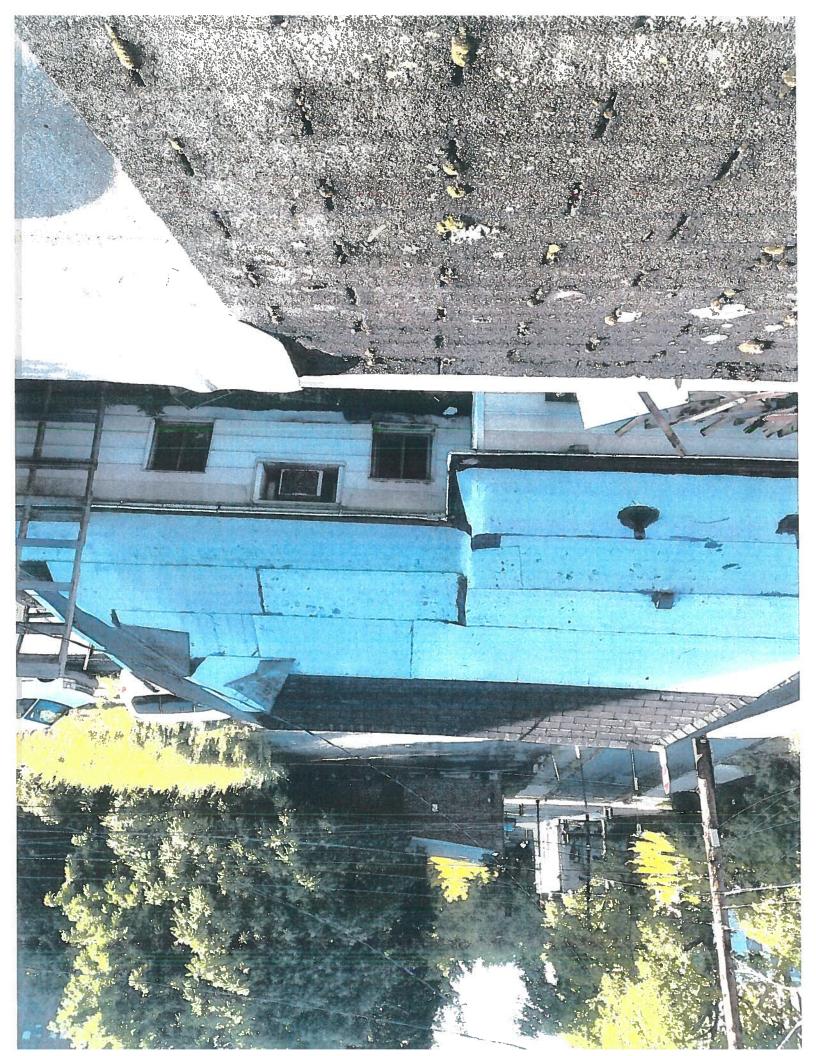

Describe Project...

Requesting to replace all windows with 2 over 2 Jeld-Wen windows. HCC did approve 1 over 1 but we since found old 2 over 2 sashes in the basement. Which were original to the building

Remove rear apartment and build patio with outside bar Remove corner south/west roof (not original) Remove west roof over side door (not original) Remove west door and replace with window Remove west steps Replace front, rear and front corner doors Reconstruct trim over front doors