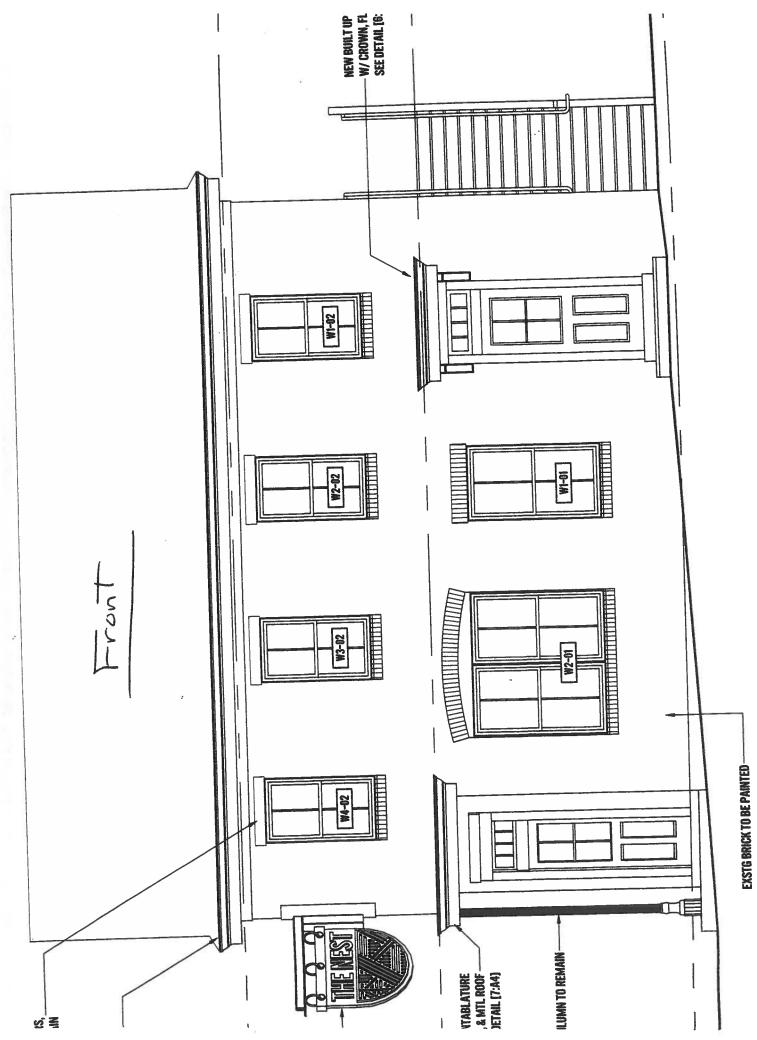

Describe Project...

Requesting to replace all windows with 2 over 2 Jeld-Wen windows. HCC did approve 1 over 1 but we since found old 2 over 2 sashes in the basement. Which were original to the building

Remove rear apartment and build patio with outside bar Remove corner south/west roof (not original) Remove west roof over side door (not original) Remove west door and replace with window Remove west steps Replace front, rear and front corner doors Reconstruct trim over front doors