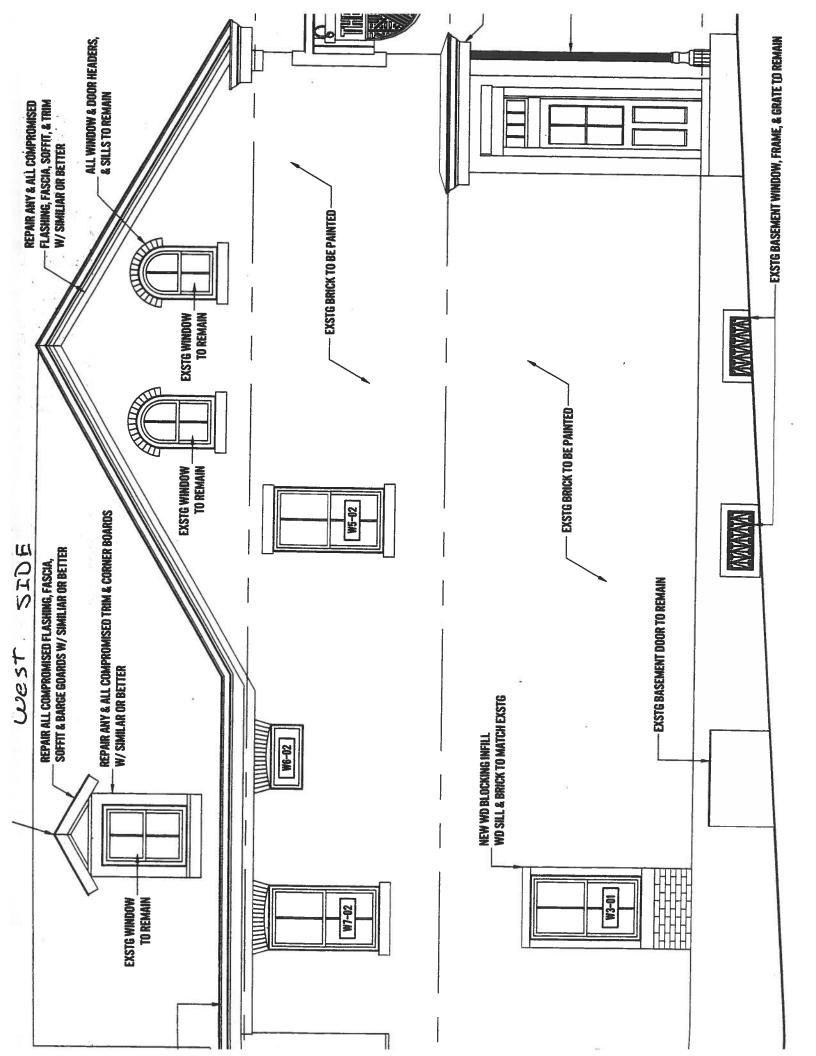

Describe Project...

Requesting to replace all windows with 2 over 2 Jeld-Wen windows. HCC did approve 1 over 1 but we since found old 2 over 2 sashes in the basement. Which were original to the building

Remove rear apartment and build patio with outside bar Remove corner south/west roof (not original) Remove west roof over side door (not original) Remove west door and replace with window Remove west steps Replace front, rear and front corner doors Reconstruct trim over front doors