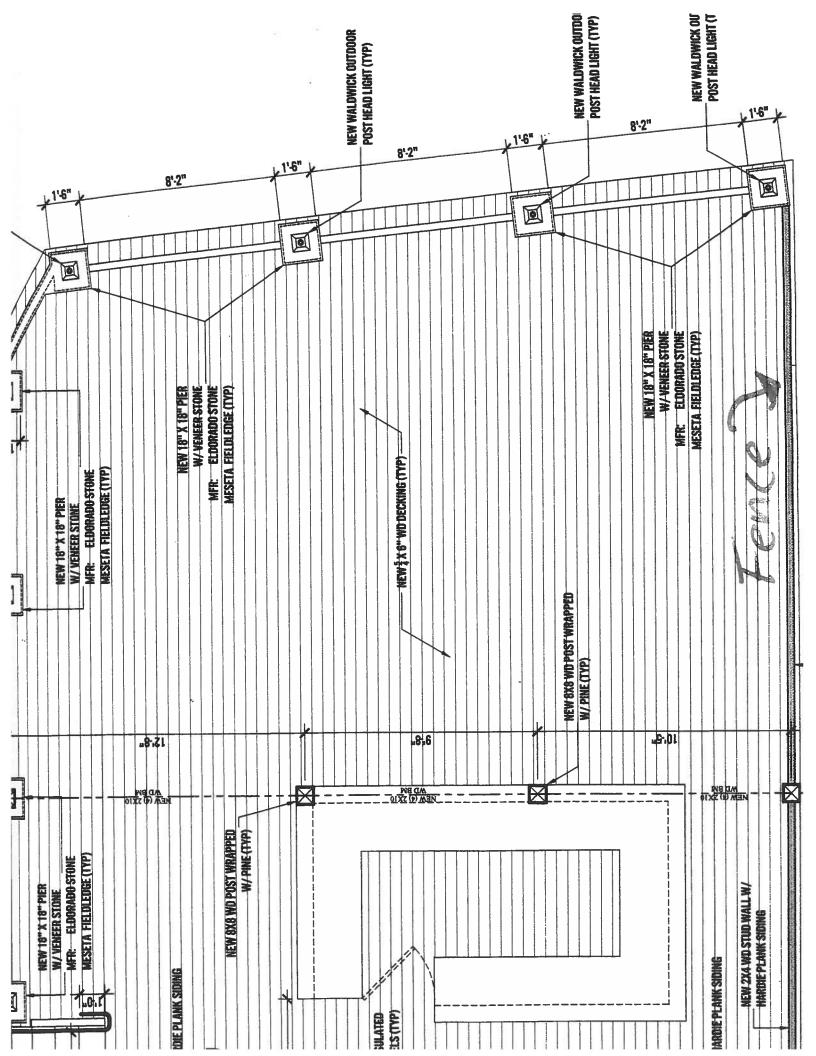

Remove rear apartment and build patio with outside bar Remove corner south/west roof (not original) Remove west roof over side door (not original) Remove west door and replace with window Remove west steps Replace front, rear and front corner doors Reconstruct trim over front doors

Install ½ round aluminum gutters

ທ TYPICAL GUARD & HANDRAIL DETAIL SCALE: 1/2" = 1-0" 44 00

2019.12 - HAPPY TAP

DANIEL EBNER ARCHITECTS 427 W. WALNUT STREET ALLENTOWN, PA 18102 510.821.0713 INFO@DANIELEBNERARCHITECTS.COM