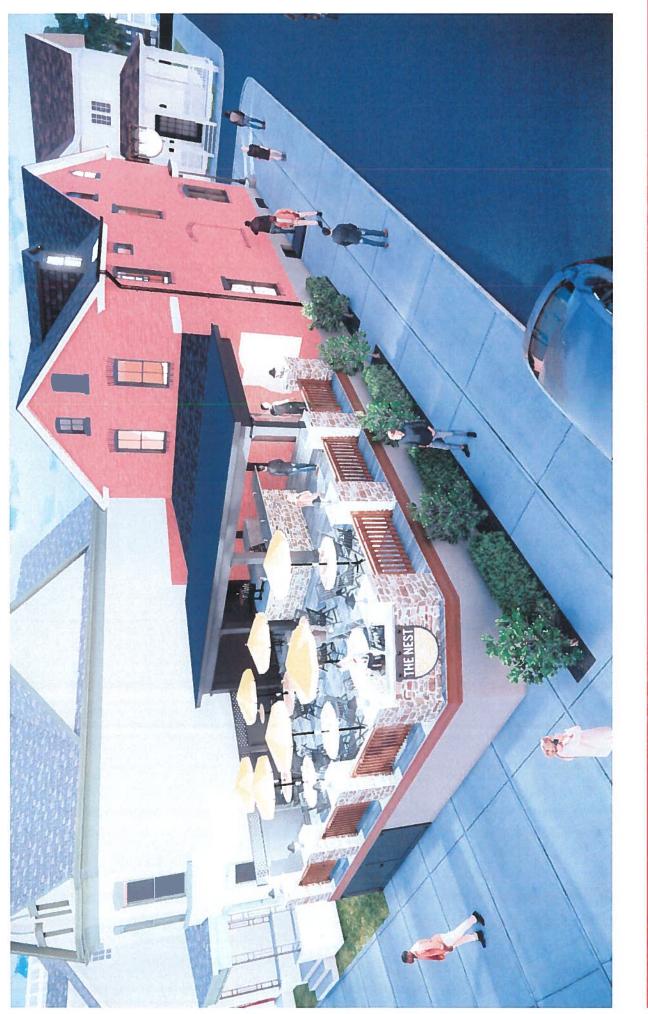

Remove rear apartment and build patio with outside bar Remove corner south/west roof (not original) Remove west roof over side door (not original) Remove west door and replace with window Remove west steps Replace front, rear and front corner doors Reconstruct trim over front doors