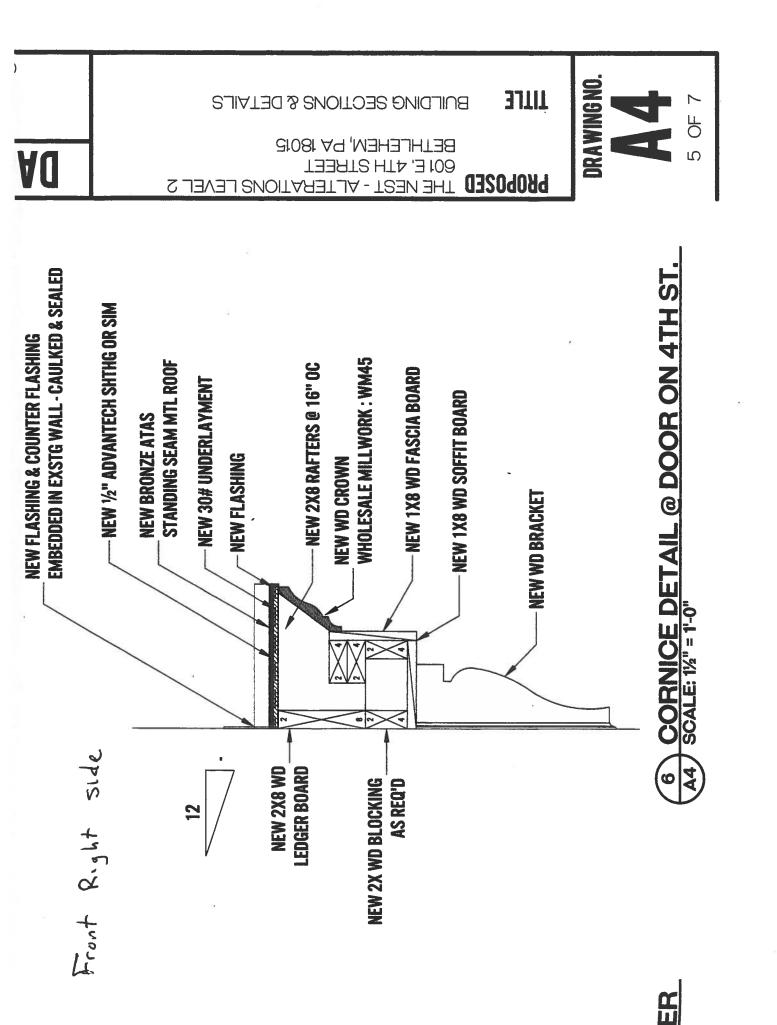

Install ½ round aluminum gutters

ທ TYPICAL GUARD & HANDRAIL DETAIL SCALE: 1/2" = 1-0" 44 00

2019.12 - HAPPY TAP

DANIEL EBNER ARCHITECTS 427 W. WALNUT STREET ALLENTOWN, PA 18102 510.821.0713 INFO@DANIELEBNERARCHITECTS.COM

2019.12 - HAPPY TAP

DANIEL EBNER ARCHITECTS 427 W. WALNUT STREET ALLENTOWN, PA 18102 ALLENTOWN, PA 18102 10610@DANIFIFRWFRARCHITECTS, COM

DANJEL EBNER ARCHITECTS 427 W. WALNUT STREET ALLENTOWN, PA 18102 610.821.0713 info@damielebnerarchitects com