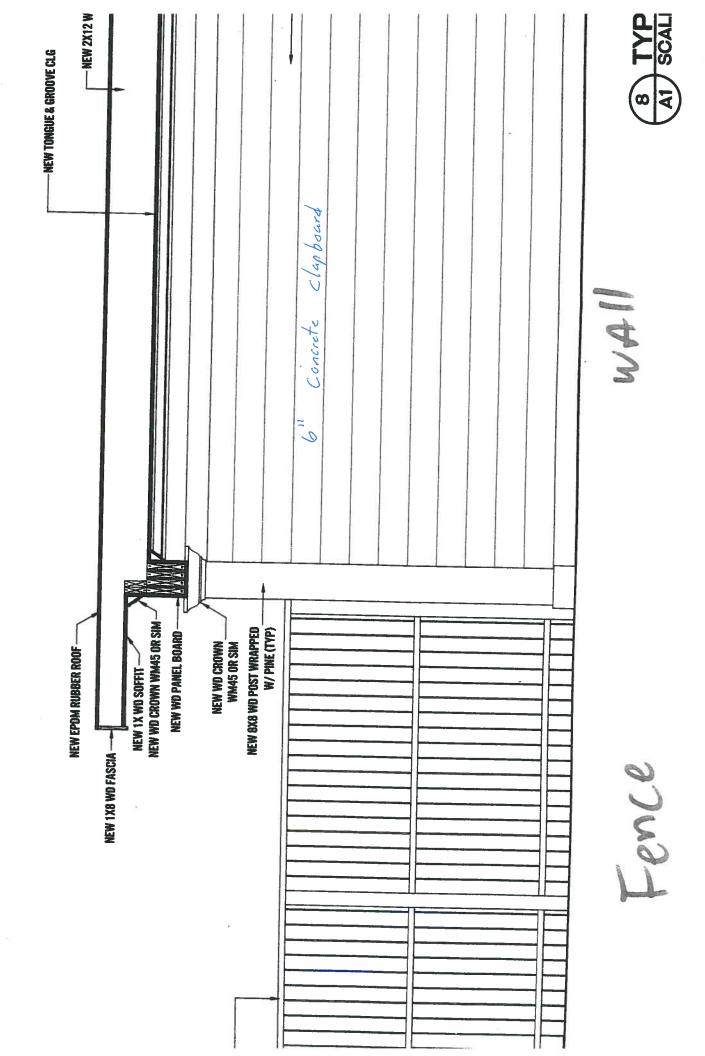

Remove rear apartment and build patio with outside bar Remove corner south/west roof (not original) Remove west roof over side door (not original) Remove west door and replace with window Remove west steps Replace front, rear and front corner doors Reconstruct trim over front doors

Install ½ round aluminum gutters

ທ TYPICAL GUARD & HANDRAIL DETAIL SCALE: 1/2" = 1-0" 44 00

2019.12 - HAPPY TAP

DANIEL EBNER ARCHITECTS 427 W. WALNUT STREET ALLENTOWN, PA 18102 510.821.0713 INFO@DANIELEBNERARCHITECTS.COM