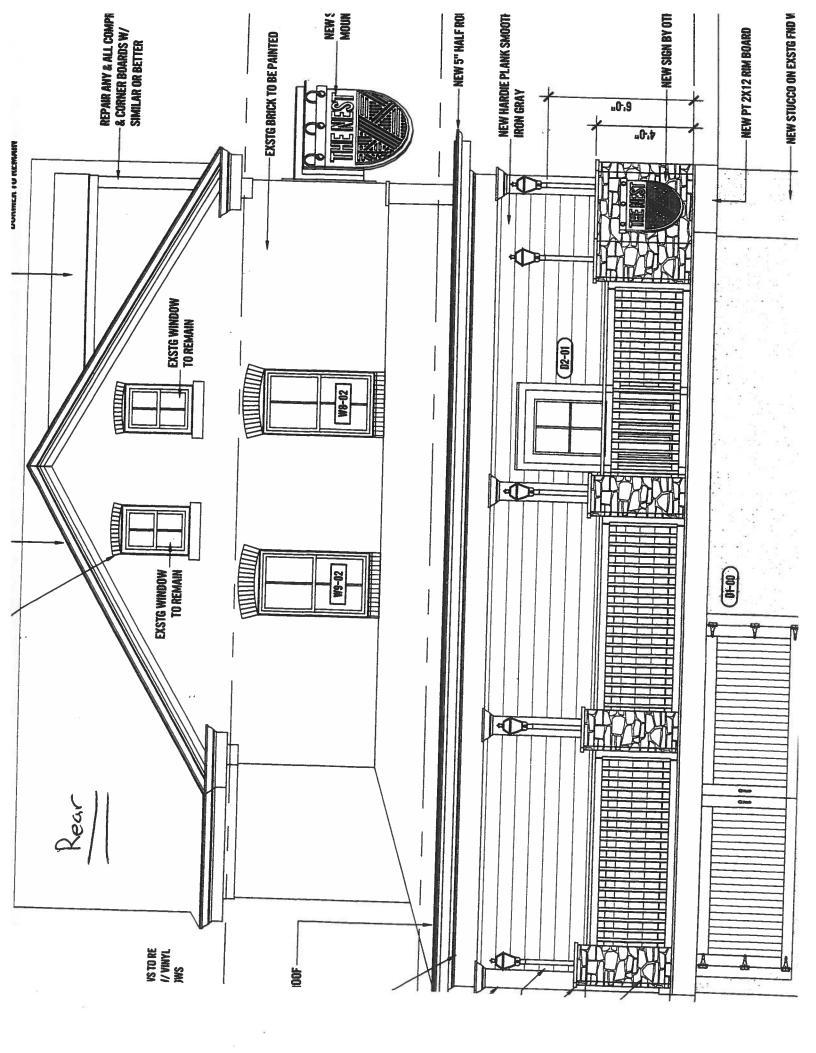

Describe Project...

Requesting to replace all windows with 2 over 2 Jeld-Wen windows. HCC did approve 1 over 1 but we since found old 2 over 2 sashes in the basement. Which were original to the building

Remove rear apartment and build patio with outside bar Remove corner south/west roof (not original) Remove west roof over side door (not original) Remove west door and replace with window Remove west steps Replace front, rear and front corner doors Reconstruct trim over front doors

Install ½ round aluminum gutters

ທ TYPICAL GUARD & HANDRAIL DETAIL SCALE: 1/2" = 1-0" 44 00

2019.12 - HAPPY TAP

DANIEL EBNER ARCHITECTS 427 W. WALNUT STREET ALLENTOWN, PA 18102 510.821.0713 INFO@DANIELEBNERARCHITECTS.COM