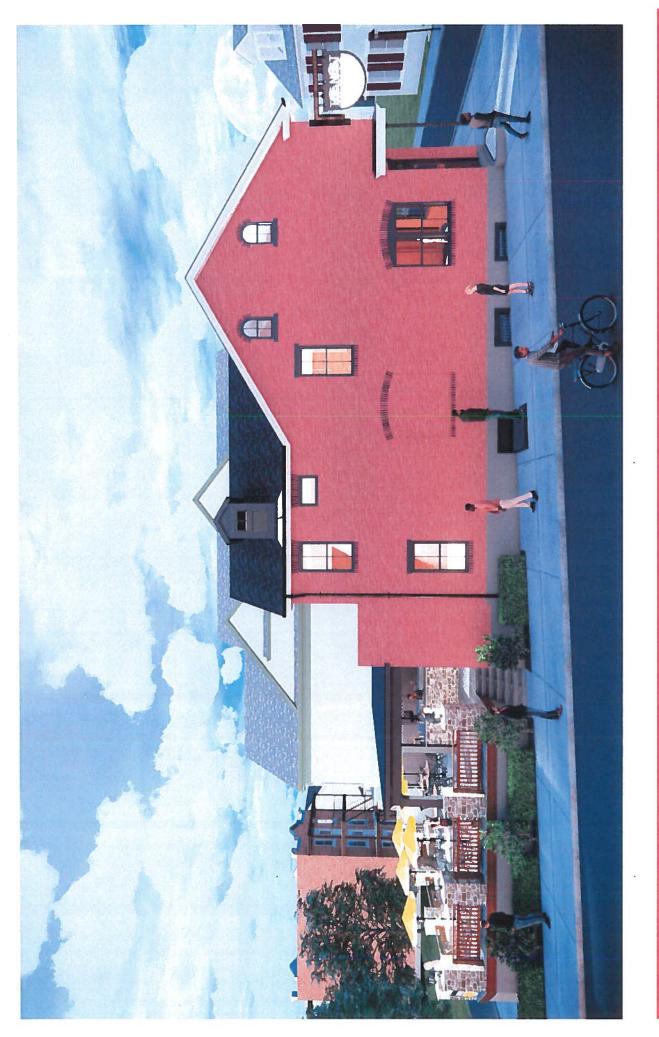

Remove rear apartment and build patio with outside bar Remove corner south/west roof (not original) Remove west roof over side door (not original) Remove west door and replace with window Remove west steps Replace front, rear and front corner doors Reconstruct trim over front doors

Install ½ round aluminum gutters

ທ TYPICAL GUARD & HANDRAIL DETAIL SCALE: 1/2" = 1-0" 44 00

2019.12 - HAPPY TAP

DANIEL EBNER ARCHITECTS 427 W. WALNUT STREET ALLENTOWN, PA 18102 510.821.0713 INFO@DANIELEBNERARCHITECTS.COM