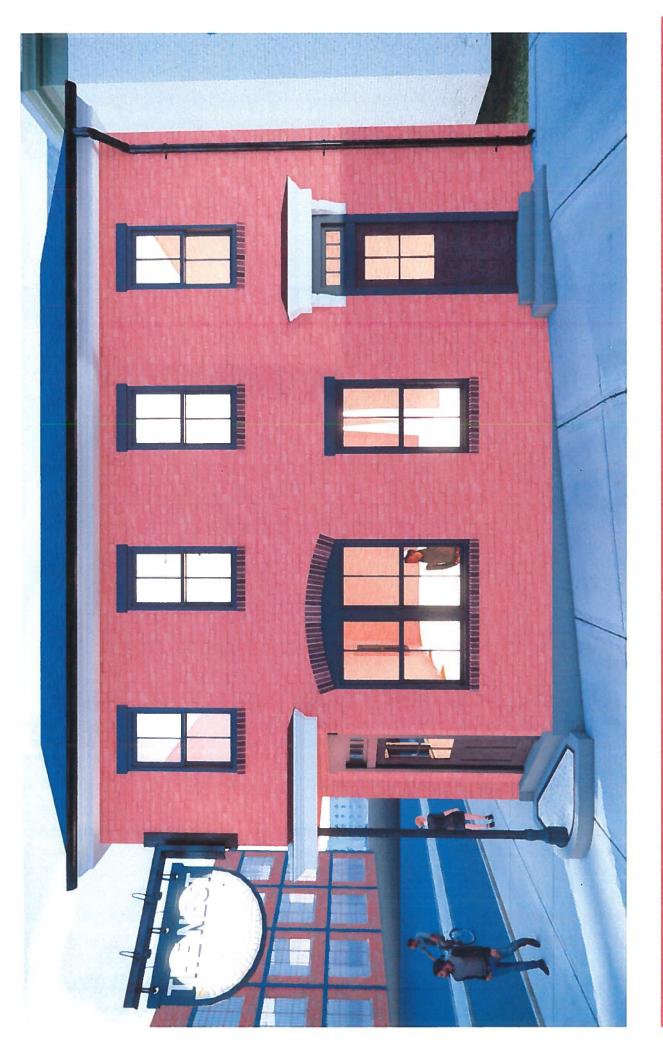

Describe Project...

Requesting to replace all windows with 2 over 2 Jeld-Wen windows. HCC did approve 1 over 1 but we since found old 2 over 2 sashes in the basement. Which were original to the building

Remove rear apartment and build patio with outside bar Remove corner south/west roof (not original) Remove west roof over side door (not original) Remove west door and replace with window Remove west steps Replace front, rear and front corner doors Reconstruct trim over front doors

Install ½ round aluminum gutters

ທ TYPICAL GUARD & HANDRAIL DETAIL SCALE: 1/2" = 1-0" 44 00

2019.12 - HAPPY TAP

DANIEL EBNER ARCHITECTS 427 W. WALNUT STREET ALLENTOWN, PA 18102 510.821.0713 INFO@DANIELEBNERARCHITECTS.COM