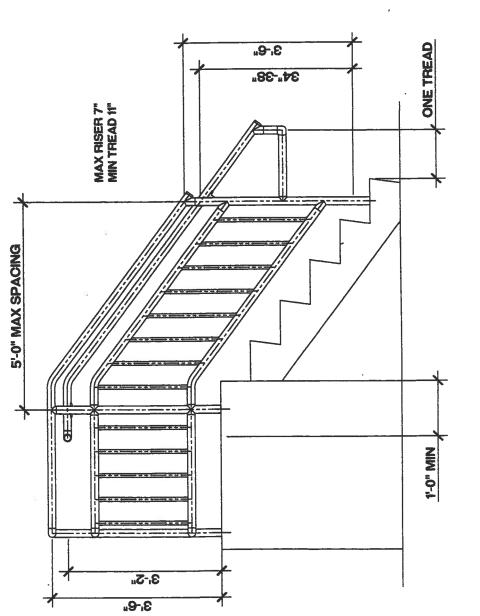

Install ½ round aluminum gutters

ທ TYPICAL GUARD & HANDRAIL DETAIL SCALE: 1/2" = 1-0" 44 00

2019.12 - HAPPY TAP

DANIEL EBNER ARCHITECTS 427 W. WALNUT STREET ALLENTOWN, PA 18102 510.821.0713 INFO@DANIELEBNERARCHITECTS.COM