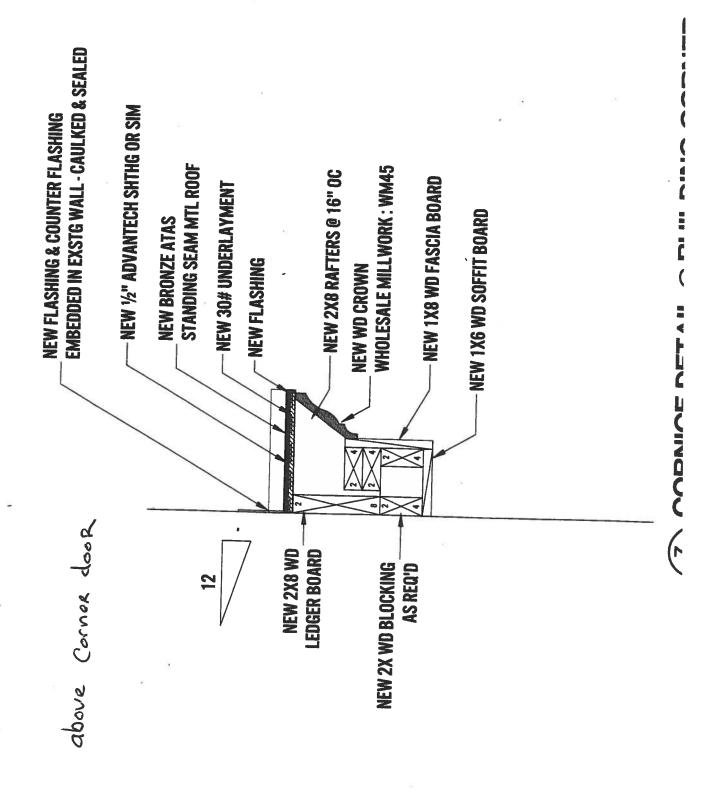

Install ½ round aluminum gutters

ທ TYPICAL GUARD & HANDRAIL DETAIL SCALE: 1/2" = 1-0" 44 00

2019.12 - HAPPY TAP

DANIEL EBNER ARCHITECTS 427 W. WALNUT STREET ALLENTOWN, PA 18102 510.821.0713 INFO@DANIELEBNERARCHITECTS.COM

2019.12 - HAPPY TAP

DANIEL EBNER ARCHITECTS 427 W. WALNUT STREET ALLENTOWN, PA 18102 ALLENTOWN, PA 18102 10610@DANIFIFRWFRARCHITECTS, COM

DANJEL EBNER ARCHITECTS 427 W. WALNUT STREET ALLENTOWN, PA 18102 610.821.0713 info@damielebnerarchitects com