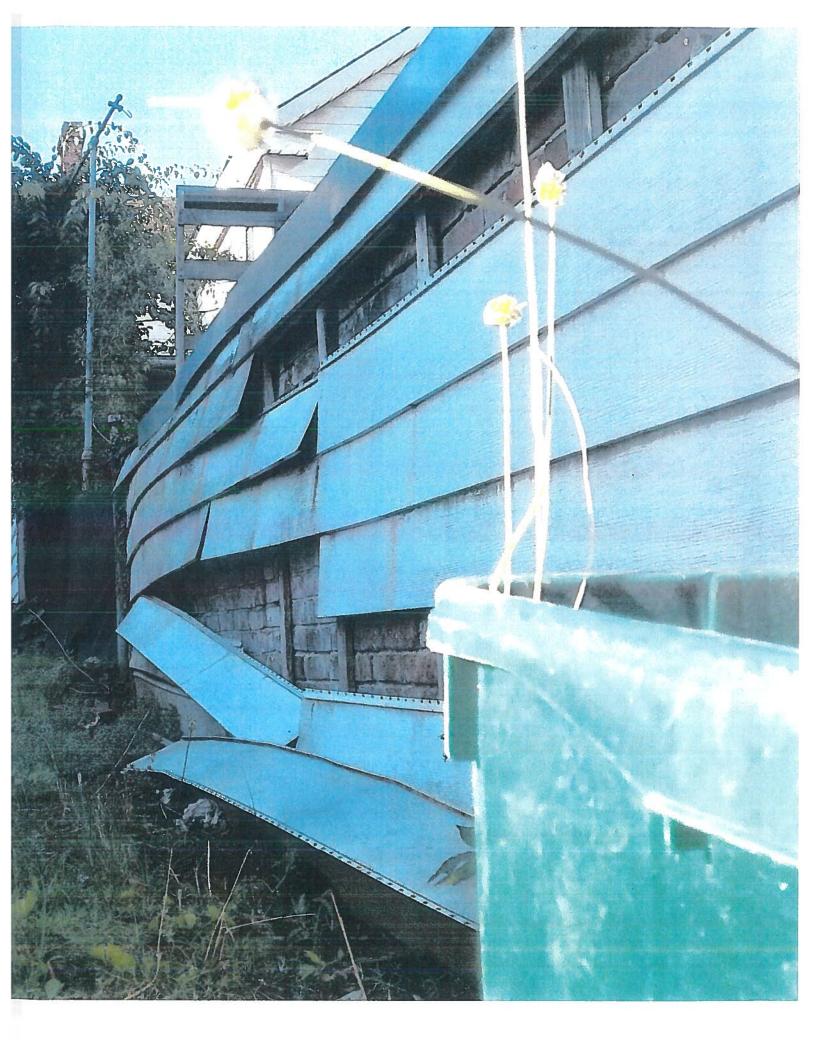

Remove rear apartment and build patio with outside bar Remove corner south/west roof (not original) Remove west roof over side door (not original) Remove west door and replace with window Remove west steps Replace front, rear and front corner doors Reconstruct trim over front doors

Install ½ round aluminum gutters

ທ TYPICAL GUARD & HANDRAIL DETAIL SCALE: 1/2" = 1-0" 44 00

2019.12 - HAPPY TAP

DANIEL EBNER ARCHITECTS 427 W. WALNUT STREET ALLENTOWN, PA 18102 510.821.0713 INFO@DANIELEBNERARCHITECTS.COM